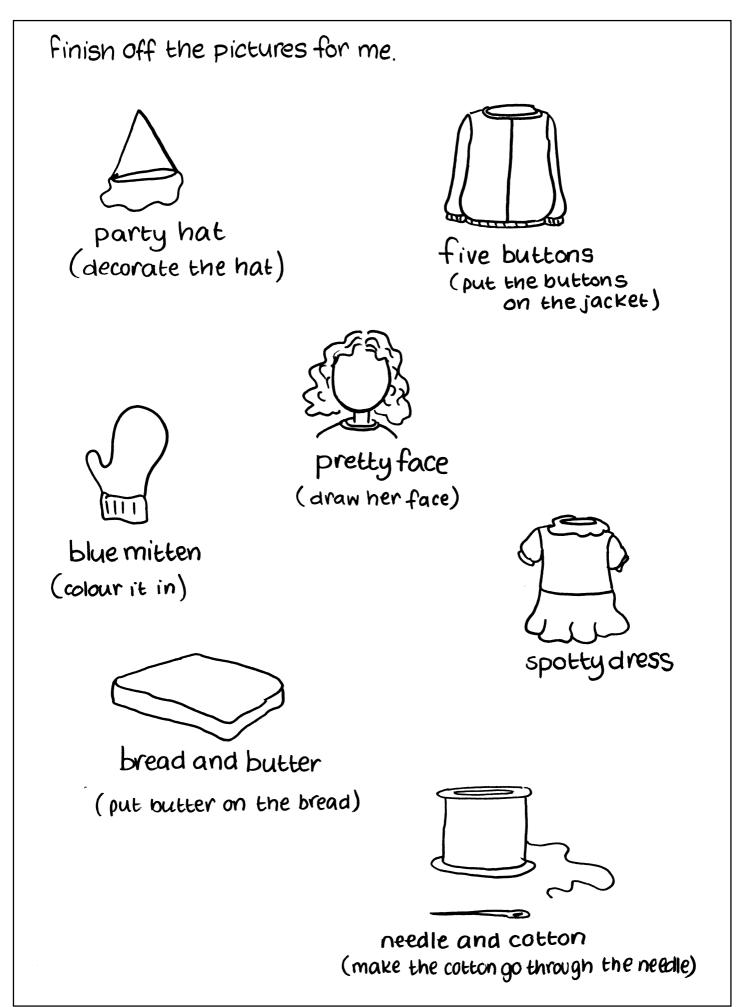

Some names have 't' in the middle of them. Draw the peoples faces. Then say their names.

Martin

Natalie

Natasha

5