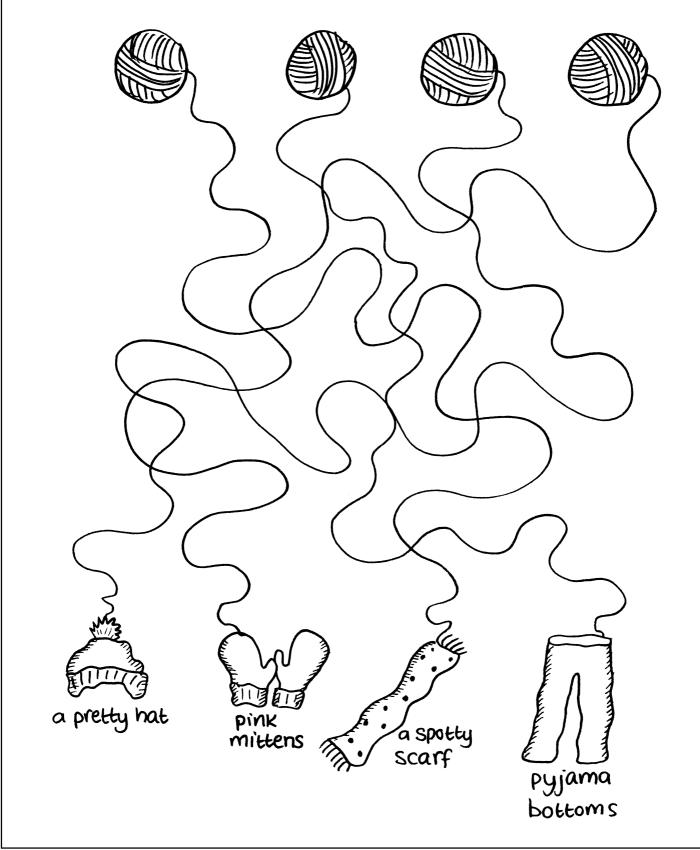

Auntie Betty has been knitting... but her naughty kitten has tangled up the wool! Can you untangle the balls of wool?